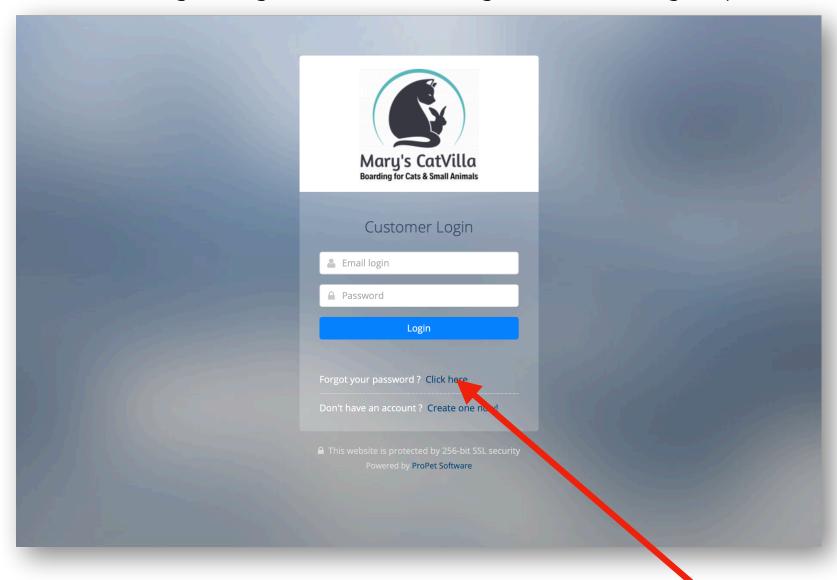

## http://www.catvilla.co.nz/login

## You will receive your Login & Password with your First Booking Confirmation

In case you forgot your Password, you can request it here