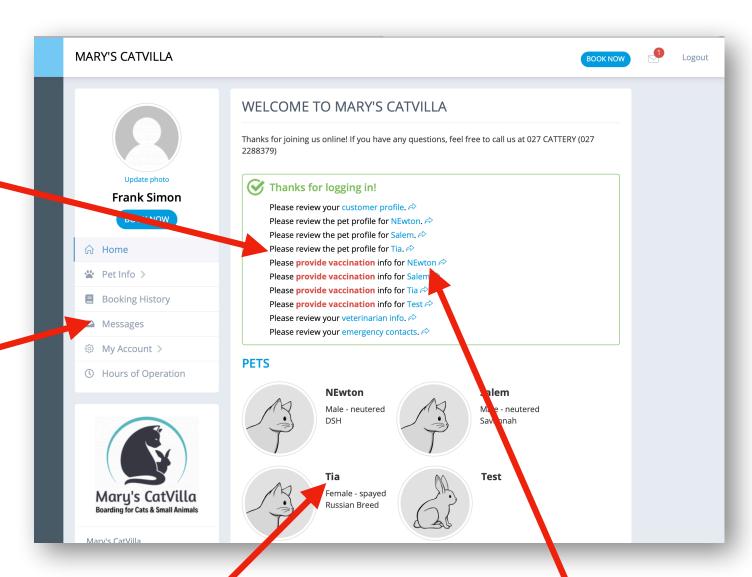

#### CatVilla Customer Portal Dashboard

Information about missing Information

Main Menu

Click on blue Link to complete Information

Your Pet Profile(s)