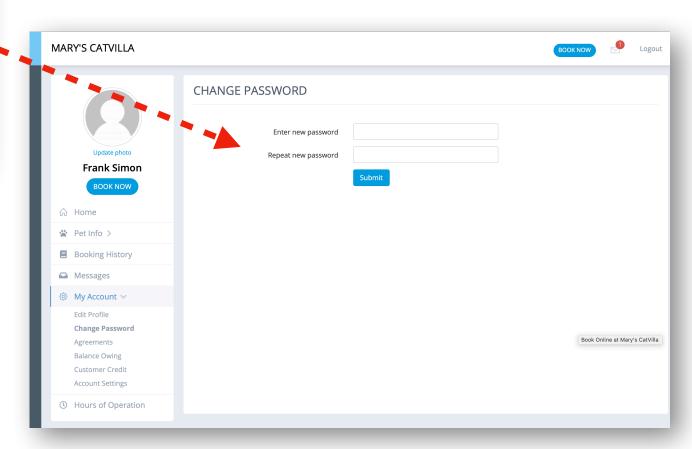

#### CatVilla Customer Portal "Your Pets"

Click on the Main Menu at the Left on "My Account" to come to your personal Profile for

- Edit your Details
- Signing Agreements
- Account Settings
- Change Password