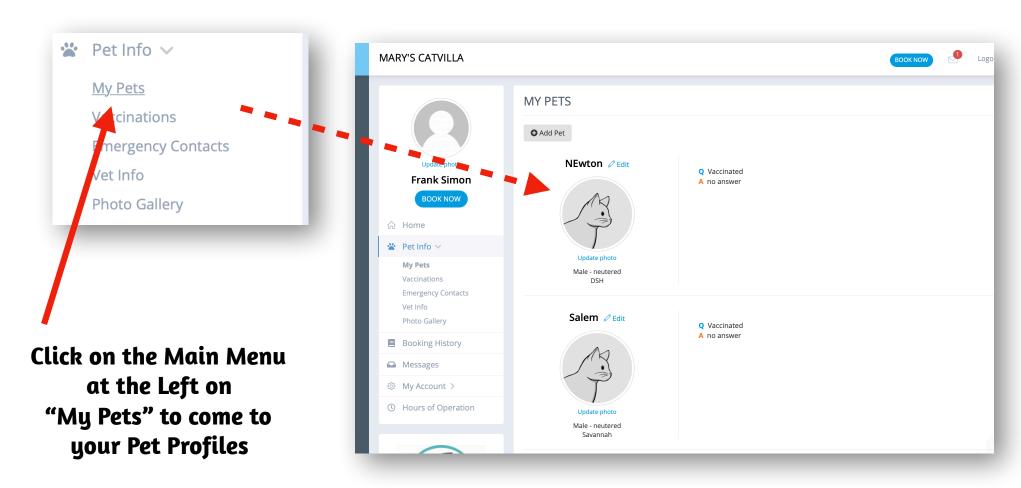

### CatVilla Customer Portal "Your Pets"

#### CatVilla Customer Portal "Your Pets"

Click on the Main Menu at the Left on "My Account" to come to your personal Profile for

- Edit your Details
- Signing Agreements
- Account Settings
- Change Password