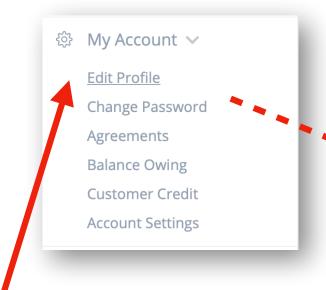

#### CatVilla Customer Portal "Your Pets"

Click on the Main Menu at the Left on "My Account" to come to your personal Profile for

- Edit your Details
- Signing Agreements
- Account Settings
- Change Password